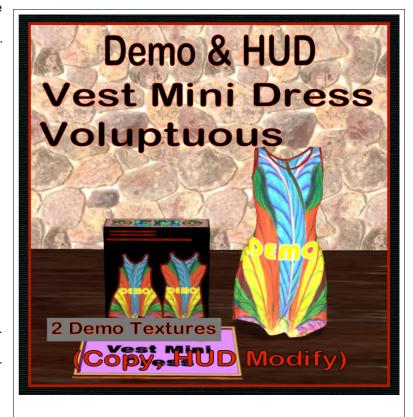

## **Demo Vest Mini Dress**

# Shirt Model: Voluptuous

This Women's Vest Mini Dress from White Canvas. The items can be seen at the Milda locaions. http://maps.secondlife.com/secondlife/Milda/129/156/51.

### **FEATURES**

- Mesh model
- HUD with 2 Demo Textures
- 10 Minute Life on Clothes